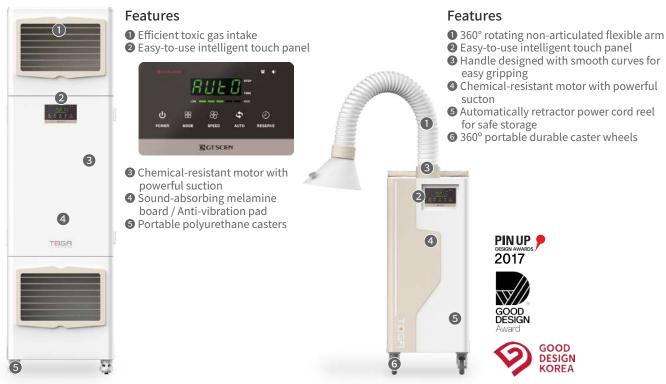

chnology & Supply LLC

Service Disabled, 100% Veteran Owned, Small Business



## TOGA® Puri intelligent Standing / Portable

## **Intelligent Toxic Gas Purifier (Standing/Portable)**

## The ultimate toxic gas purification solution for your laboratory

GT SCIEN's TOGA® filter technology flagship product line. The Standing model is a room purification solution that will effectively and efficiently purify toxic gases that are generated during experimentation and from stored reagents. The Portable model works by purifying toxic gases at their source as they are generated while working with toxic chemicals ensuring that researchers are not exposed to any harmful gases produced as a byproduct. Adopt both models to create and maintain a healthy and pleasant indoor environment for researchers.



TOGA® Puri Intelligent Standing

TOGA® Puri Intelligent Portable