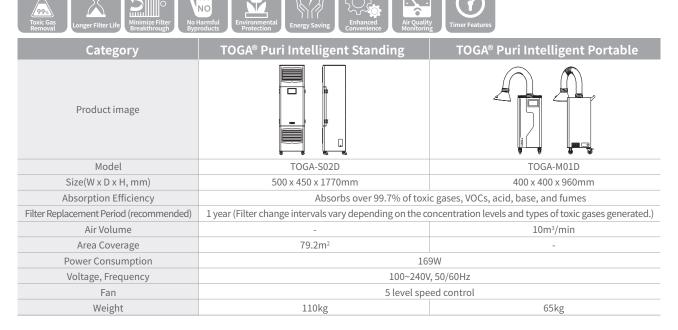

usiness



## TOGA® Puri intelligent Standing / Portable

## **Intelligent Toxic Gas Purifier (Standing/Portable)**

## The ultimate toxic gas purification solution for your laboratory

GT SCIEN's TOGA® filter technology flagship product line. The Standing model is a room purification solution that will effectively and efficiently purify toxic gases that are generated during experimentation and from stored reagents. The Portable model works by purifying toxic gases at their source as they are generated while working with toxic chemicals ensuring that researchers are not exposed to any harmful gases produced as a byproduct. Adopt both models to create and maintain a healthy and pleasant indoor environment for researchers.



TOGA® Puri Intelligent Standing

TOGA® Puri Intelligent Portable